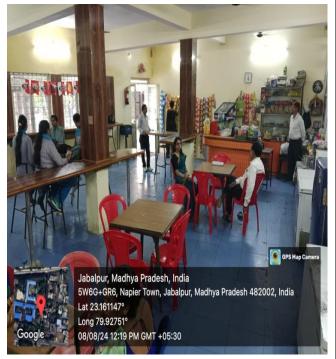

**Canteen Innerview** 

जैपियर टाउन, जबत्तपुर — 482002 मध्य प्रदेश, शारत Napier Town, Jabalpur - 482002 Madhya Pradesh, India

**Security System** 

**Security System** 

नैपियर टाउन, जबलपुर — 482002 मध्य प्रदेश, भारत Napier Town, Jabalpur - 482002 Madhya Pradesh, India